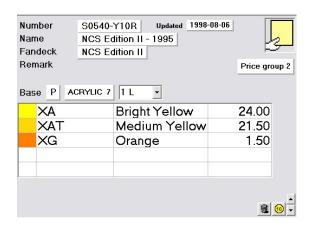

Choices made in Setup will give access to different features which may be shown as small icons on recipe screen. From here you can adjust the recipe too before dispensing.

Depending on what kind of dispenser you run there are different features for maintenance available e.g. fill colorant, clean nozzles, start agitation etc. You easily dispense your recipe in chosen can size one by one or in multiple. By the Manual dispense you may enter a recipe and get it tinted as well.