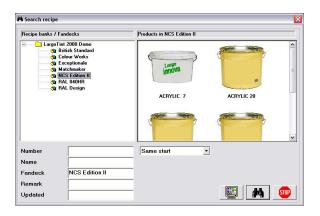

#### Search recipe

To search among your recipes in a flash will save time. The search screen has three sections with a recipe bank/collection table, product selection and input of recipe search criterion.

The Product selection can be shown as a list or by brands showing your own product pictures.

If you want to see all available shades use the LargoView and the screen will be filled with colour samples. If you prefer a list, chose the "binocular and pick preferred recipe.

Choices made in Setup will give access to different features which may be shown as small icons on recipe screen. From here you can adjust the recipe too before dispensing.